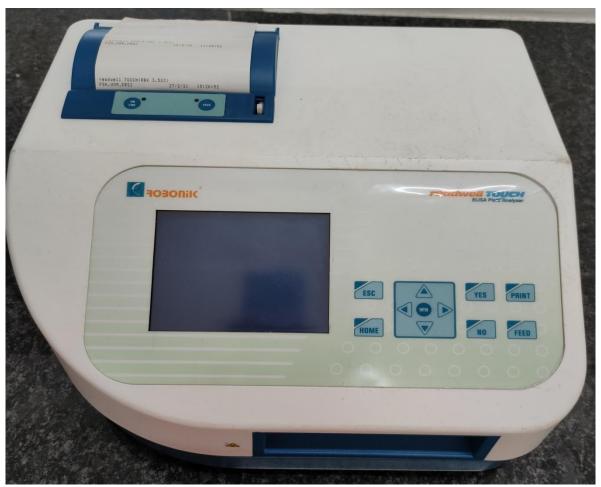

**ELISA Plate Analyzer** 

**Double Beam UV Spectrophotometer** 

Developmental Assessment tools, Anthropometric measurements and Psychological scales