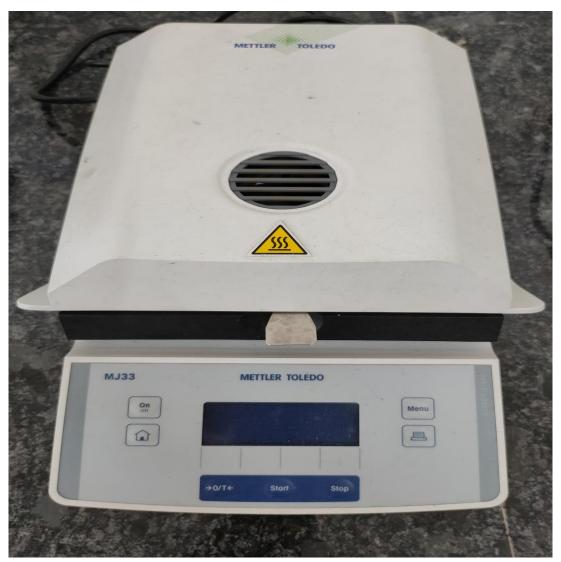

## **Automated Dietary Fibre & Fat Analyzer**

**Automated Protein Analyzer** 

**Automated Moisture Analyzer** 

Spray dryer

Drum dryer

Semi-automated Bio-Analyzer

Freeze Dryer

Viscometer