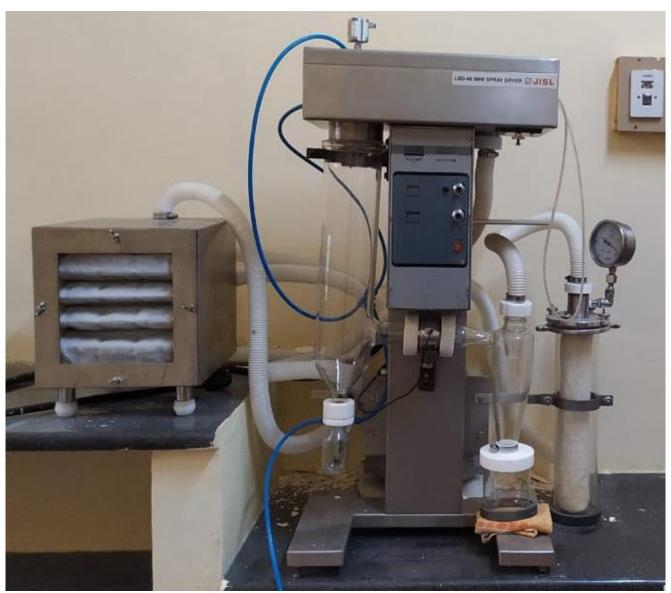

## **Automated Dietary Fibre & Fat Analyzer**

**Automated Protein Analyzer** 

**Automated Moisture Analyzer** 

Spray dryer

Drum dryer

Semi-automated Bio-Analyzer

Freeze Dryer

Viscometer