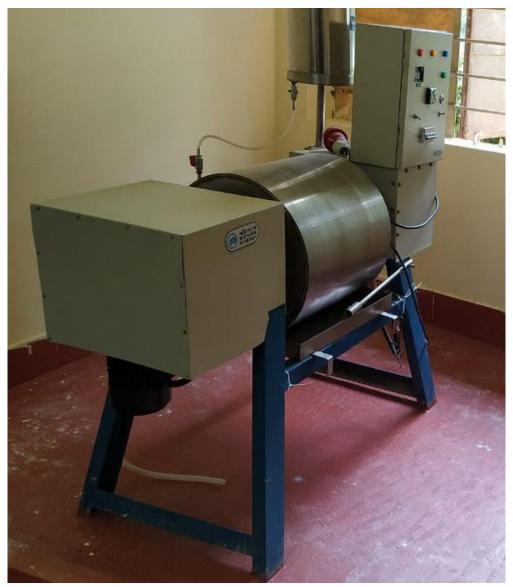

## **Automated Dietary Fibre & Fat Analyzer**

**Automated Protein Analyzer** 

**Automated Moisture Analyzer** 

Spray dryer

Drum dryer

Semi-automated Bio-Analyzer

Freeze Dryer

Viscometer