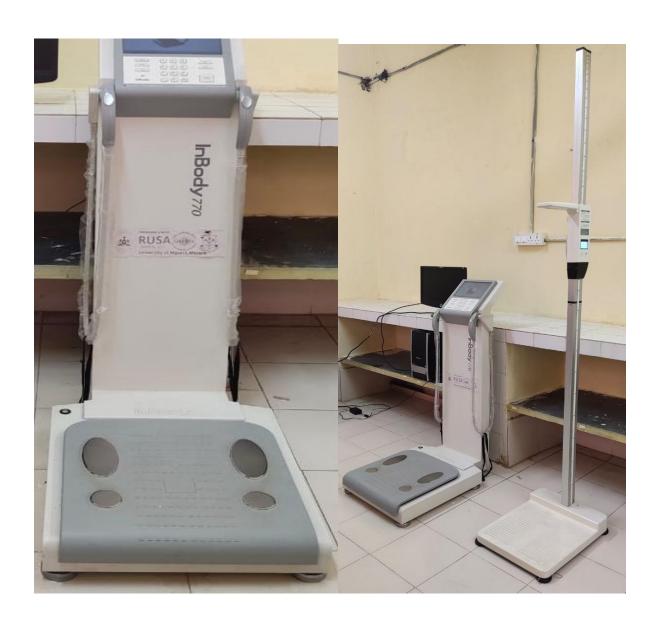

## Research-Grade Inbody 770 Body Composition and Body Water Analyzer with Digital Stadiometer