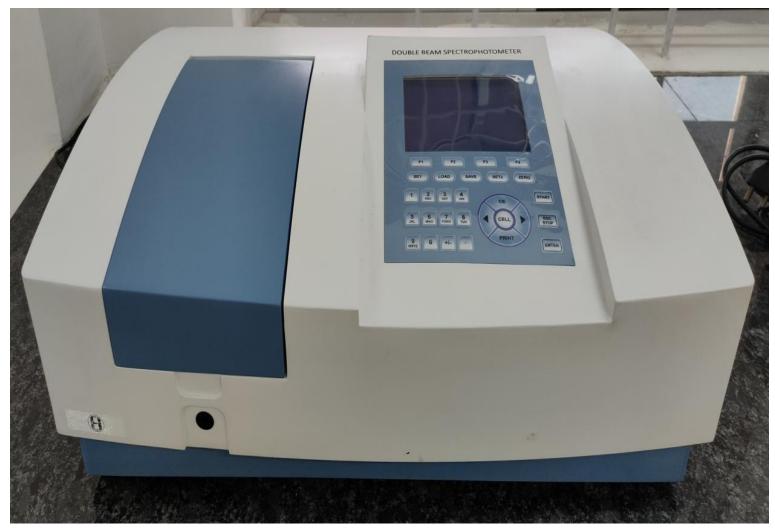

**ELISA Plate Analyzer** 

**Double Beam UV Spectrophotometer** 

Developmental Assessment tools, Anthropometric measurements and Psychological scales