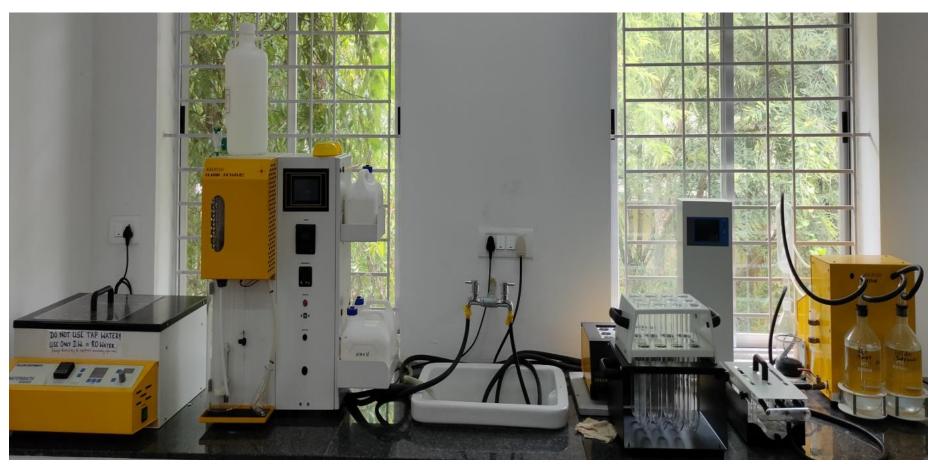

## **Automated Dietary Fibre & Fat Analyzer**

**Automated Protein Analyzer** 

**Automated Moisture Analyzer** 

Spray dryer

Drum dryer

Semi-automated Bio-Analyzer

Freeze Dryer

Viscometer