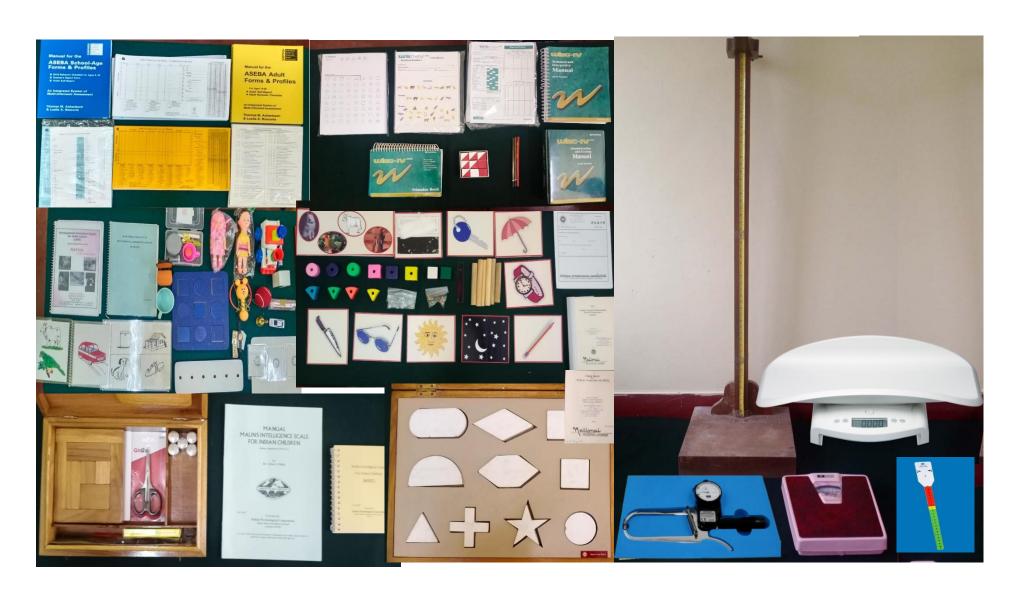

**ELISA Plate Analyzer** 

**Double Beam UV Spectrophotometer** 

Developmental Assessment tools, Anthropometric measurements and Psychological scales