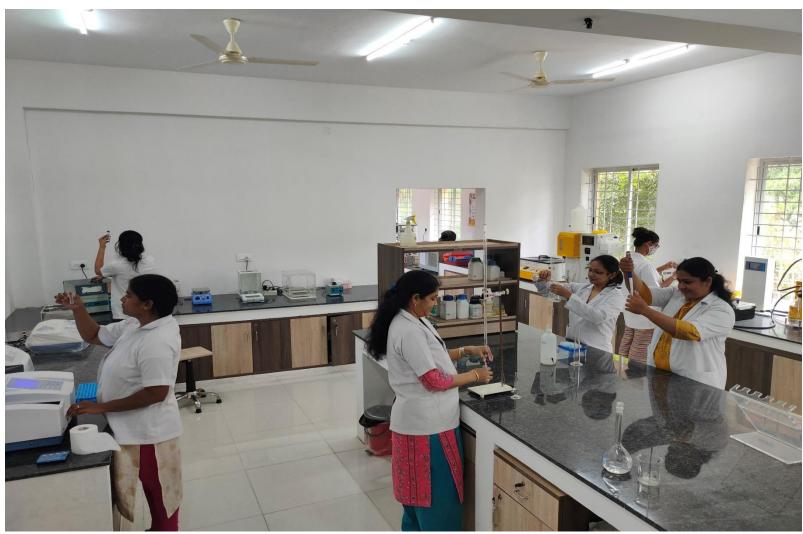

## **University of Mysore**

Department of Studies in Food Science and Nutrition Manasagangotri, Mysuru – 570006



**Seminar Hall** 



Nutritional Biochemistry Lab



Food Lab



**Experimental Kitchen** 



**Sensory Evaluation Booths** 



**Analytical Research Lab** 



## Research-Grade Inbody 770 Body Composition and Body Water Analyzer with Digital Stadiometer



## **Automated Dietary Fibre & Fat Analyzer**



**Automated Protein Analyzer** 



**Automated Moisture Analyzer** 



Spray dryer



Drum dryer



Semi-automated Bio-Analyzer



Freeze Dryer



Viscometer





**ELISA Plate Analyzer** 



**Double Beam UV Spectrophotometer** 



Developmental Assessment tools, Anthropometric measurements and Psychological scales