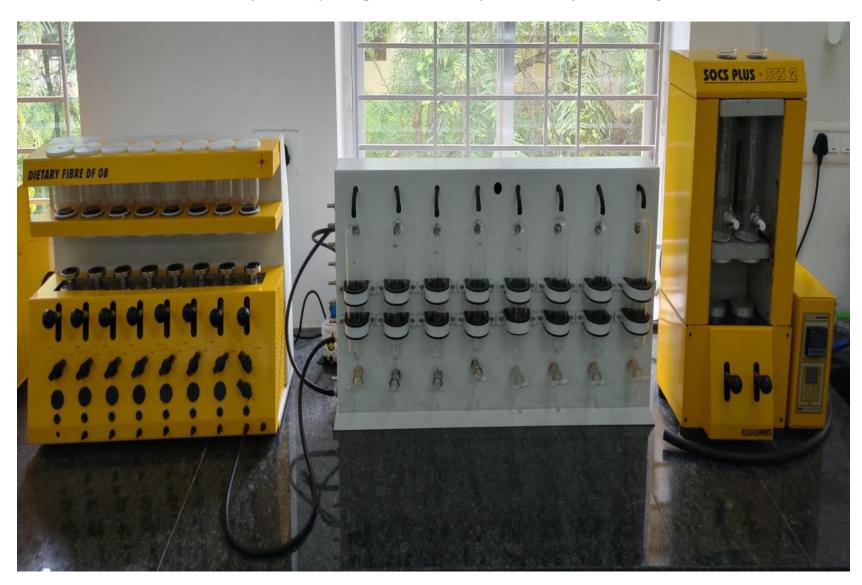

## **Automated Dietary Fibre & Fat Analyzer**

**Automated Protein Analyzer** 

**Automated Moisture Analyzer** 

Spray dryer

Drum dryer

Semi-automated Bio-Analyzer

Freeze Dryer

Viscometer