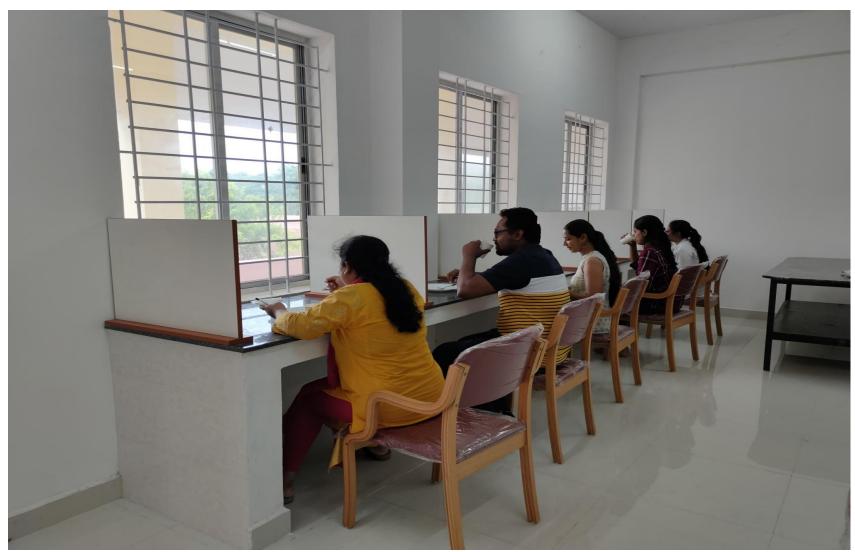

## **University of Mysore**

Department of Studies in Food Science and Nutrition Manasagangotri, Mysuru – 570006

**Seminar Hall** 

Nutritional Biochemistry Lab

Food Lab

**Experimental Kitchen** 

**Sensory Evaluation Booths** 